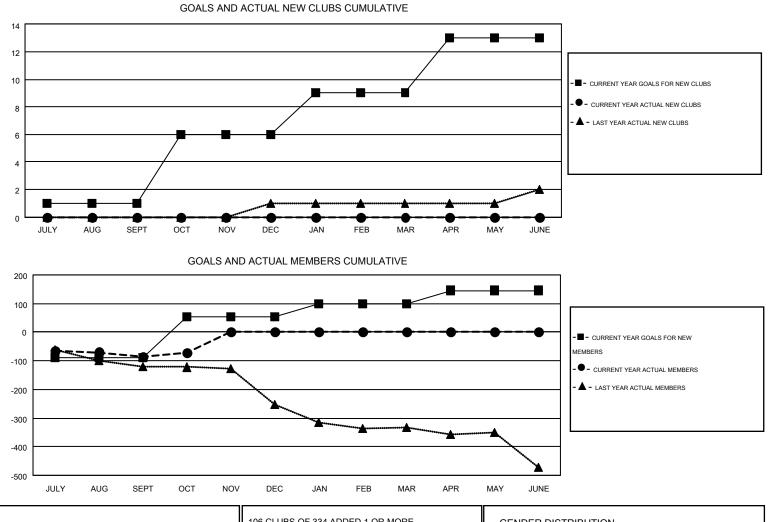

## CARL HARRELL GMT:

Results as of: 10/31/2014

GMT CA 1

|               |                  | Clubs             |                  |                  | Members               |                    |                                        |                    |                  |
|---------------|------------------|-------------------|------------------|------------------|-----------------------|--------------------|----------------------------------------|--------------------|------------------|
|               | RESU             | _TS FOR 2014-2015 | i                |                  | RESULTS FOR 2014-2015 |                    |                                        |                    |                  |
| QUARTER       | NEW CLUB<br>GOAL | NEW CLUBS         | DROPPED<br>CLUBS | NET<br>GAIN/LOSS | QUARTER               | NEW MEMBER<br>GOAL | CHARTER AND<br>NEW<br>MEMBERS<br>ADDED | DROPPED<br>MEMBERS | NET<br>GAIN/LOSS |
| JULY/AUG/SEPT | 1                | 0                 | 4                | -4               | JULY/AUG/SEPT         | -90                | 153                                    | 240                | -87              |
| OCT/NOV/DEC   | 5                | 0                 | 1                | -1               | OCT/NOV/DEC           | 143                | 56                                     | 40                 | 16               |
| JAN/FEB/MAR   | 3                | 0                 | 0                | 0                | JAN/FEB/MAR           | 46                 | 0                                      | 0                  | 0                |
| APR/MAY/JUNE  | 4                | 0                 | 0                | 0                | APR/MAY/JUNE          | 47                 | 0                                      | 0                  | 0                |